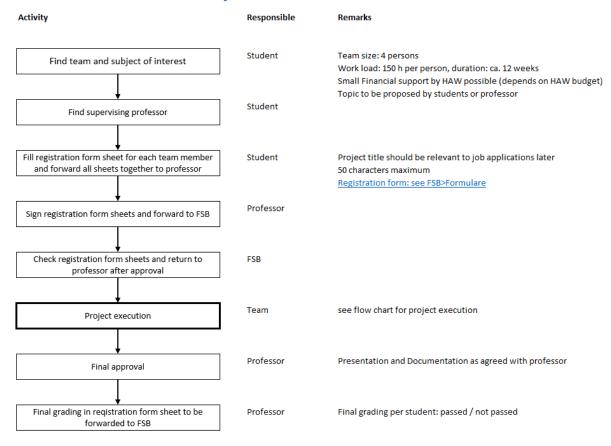

# Flow Chart of Elective Project CJ1

## Goal of the Elective Project

The elective project CJ1 offers a possibility to work on a self-defined subject in a team of 4 persons to gather experience in the management of technically complex projects and to improve your skills to cooperate in teams.

#### Schedule

The Elective project is intended as take place in parallel to your regular 6<sup>th</sup> semester time but can also carried out as one full-time block.