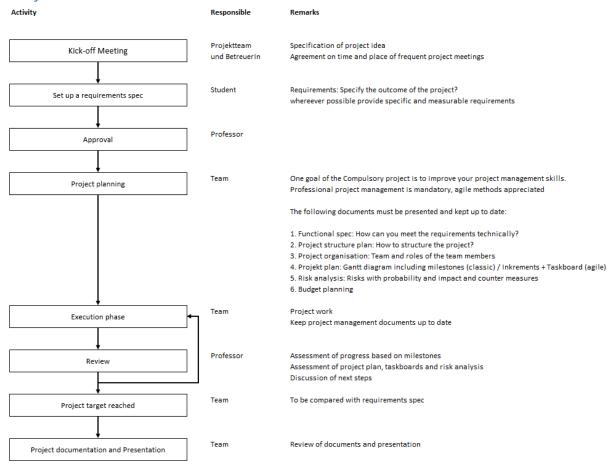

# **Elective Project CJ1**

for study program IE (6th semester)

## Goal of the Elective Project

The elective project CJ1 offers a possibility to work on a self-defined subject in a team of 4 persons to gather experience in the management of technically complex projects and to improve your skills to cooperate in teams.

#### Schedule

The Elective project is intended as take place in parallel to your regular 6<sup>th</sup> semester time but can also carried out as one full-time block.

# Flow Chart of Elective Project CJ1



### **Project execution**



#### **Further Information**

Emil: "Bachelorprojekte (Dhl)" Emil key: "projektmanagement"

In case of organisational questions please contact:

Prof. Dr.-Ing. Joerg Dahlkemper (joerg.dahlkemper@haw-hamburg.de)